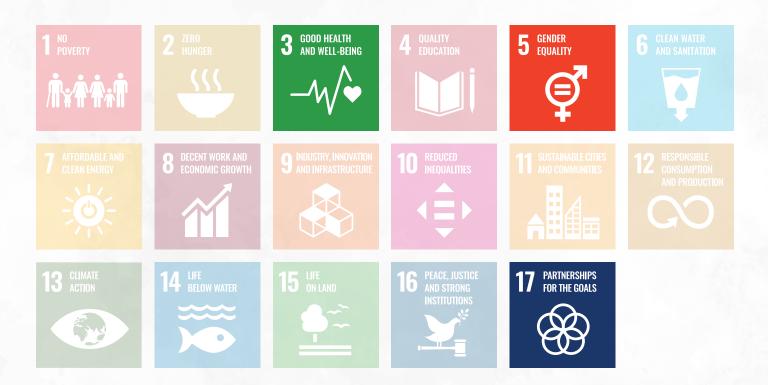

# Sustainable Development Goals

FPG Insurance recognizes its responsibility to act on sustainability by supporting The Sustainable Development Goals (SDG), as well as being transparent in the initiatives the company that contributes to the SDG thrusts.